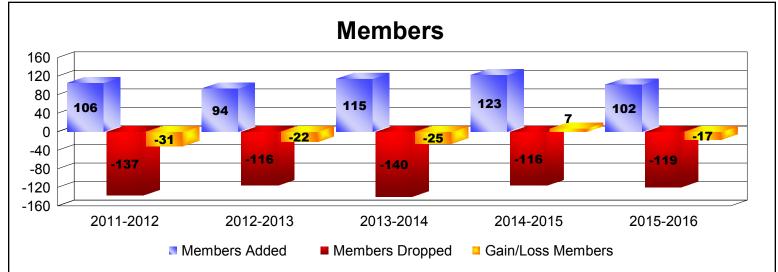

District 107 K

As of June 2016 Cumulative

| Year      | New<br>Clubs | Dropped<br>Clubs | Gain/<br>Loss<br>Clubs | New<br>Members | Charter<br>Members | Reinstate<br>Members | Transfer<br>Members | Total<br>Member<br>Added | Total<br>Members<br>Dropped | Gain/<br>Loss<br>Members |
|-----------|--------------|------------------|------------------------|----------------|--------------------|----------------------|---------------------|--------------------------|-----------------------------|--------------------------|
| 2011-2012 | 0            | 0                | 0                      | 91             | 0                  | 3                    | 12                  | 106                      | -137                        | -31                      |
| 2012-2013 | 1            | -1               | 0                      | 60             | 28                 | 2                    | 4                   | 94                       | -116                        | -22                      |
| 2013-2014 | 1            | 0                | 1                      | 86             | 26                 | 0                    | 3                   | 115                      | -140                        | -25                      |
| 2014-2015 | 0            | 0                | 0                      | 116            | 0                  | 4                    | 3                   | 123                      | -116                        | 7                        |
| 2015-2016 | 0            | 0                | 0                      | 94             | 0                  | 5                    | 3                   | 102                      | -119                        | -17                      |
| Average   | 0            | 0                | 0                      | 89             | 11                 | 3                    | 5                   | 108                      | -126                        | -18                      |