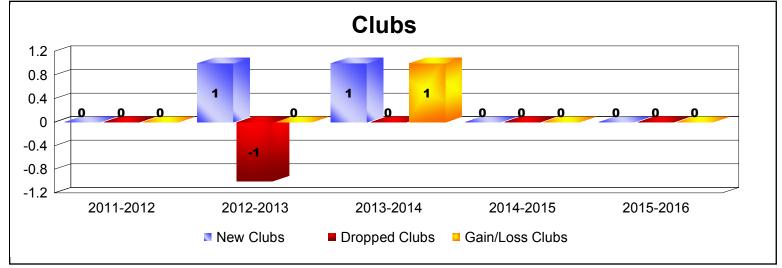

District 107 K

As of June 2016 Cumulative

| Year      | New<br>Clubs | Dropped<br>Clubs | Gain/<br>Loss<br>Clubs | New<br>Members | Charter<br>Members | Reinstate<br>Members | Transfer<br>Members | Total<br>Member<br>Added | Total<br>Members<br>Dropped | Gain/<br>Loss<br>Members |
|-----------|--------------|------------------|------------------------|----------------|--------------------|----------------------|---------------------|--------------------------|-----------------------------|--------------------------|
| 2011-2012 | 0            | 0                | 0                      | 91             | 0                  | 3                    | 12                  | 106                      | -137                        | -31                      |
| 2012-2013 | 1            | -1               | 0                      | 60             | 28                 | 2                    | 4                   | 94                       | -116                        | -22                      |
| 2013-2014 | 1            | 0                | 1                      | 86             | 26                 | 0                    | 3                   | 115                      | -140                        | -25                      |
| 2014-2015 | 0            | 0                | 0                      | 116            | 0                  | 4                    | 3                   | 123                      | -116                        | 7                        |
| 2015-2016 | 0            | 0                | 0                      | 94             | 0                  | 5                    | 3                   | 102                      | -119                        | -17                      |
| Average   | 0            | 0                | 0                      | 89             | 11                 | 3                    | 5                   | 108                      | -126                        | -18                      |